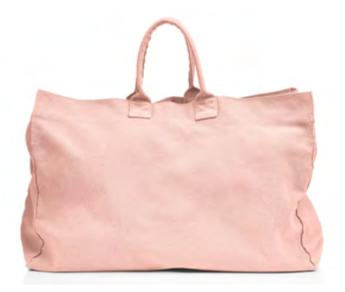

#### ACCESSORIES · SS 18

Accessories for a natural style

On holiday or for the city, a casual but sophisticated look. These are DRAI, our bags in a handy and soft cotton canvas in new and fresh summer colours. DRAI is the perfect match for DRINK a silk and linen scarf, the ultimate accessory for the 2018 spring/summer season. DRINK is a light scarf in linen, in its natural shade of colour, and yarn dyed silk, for an elegant melange effect.

#### ACCESSORIES · SS 18

DRAI HANG cotton canvas shopping bag

DRAI BAG cotton canvas shopping bag