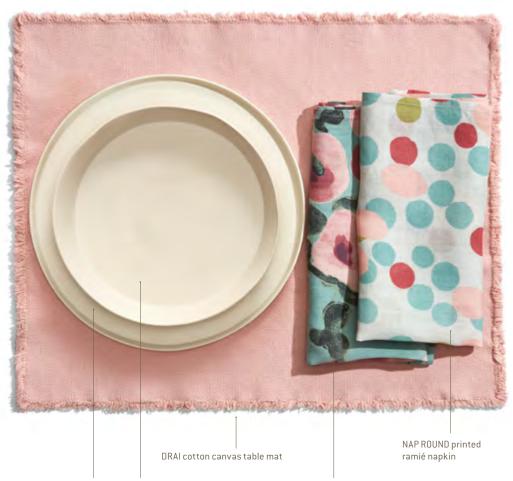

For easy chic summer lunches, you can use CHINO and BOT, printed linen place mats. The first one has the same giant confetti used for the pillowcases, while the second one has a crowded pattern full of bottles and pitchers standing on imaginary shelves. A sort of kitchen tools' library in three colour variations. An amusing recollection of the 50's which gives a fresh and lively touch to the table, with matching dishcloths and removable front pieces for the linen aprons. At last, a series of coloured patterns used also for the pillowcases, for a vivid summer napkin collection, in a light ramie. Another fashion accessory for the table.

TAB linen napkins

NAP PANSY printed ramié napkin

HERE THE REAL PROPERTY. MAYA linen canvas table mat

ONDA Limoges porcelain dinner plate ' ONDA Limoges porcelain side dish

NAP SHAPES printed ramié napkin NAP PALM printed ramié napkin