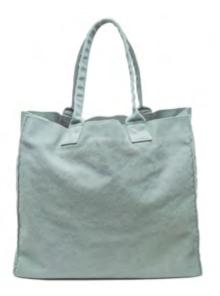

#### ACCESSORIES · SS 18

Accessories for a natural style

On holiday or for the city, a casual but sophisticated look. These are DRAI, our bags in a handy and soft cotton canvas in new and fresh summer colours. DRAI is the perfect match for DRINK a silk and linen scarf, the ultimate accessory for the 2018 spring/summer season. DRINK is a light scarf in linen, in its natural shade of colour, and yarn dyed silk, for an elegant melange effect.

#### ACCESSORIES · SS 18

DRAI HANG cotton canvas shopping bag

DRAI BAG cotton canvas shopping bag