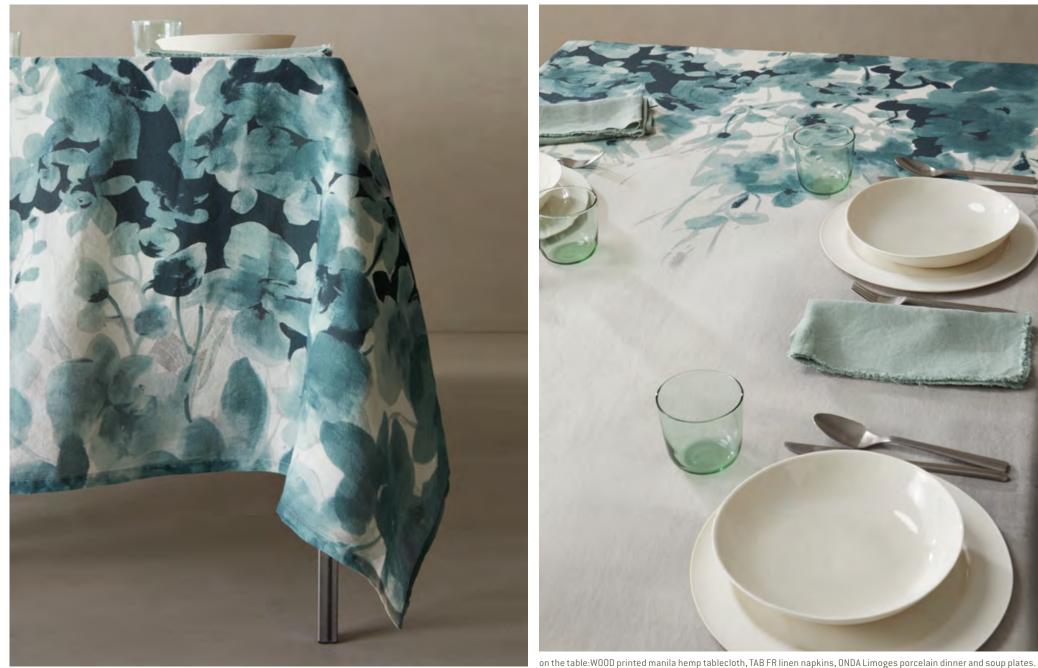

on the table (also on the previous page): WOOD printed manila hemp tablecloth, TAB FR linen napkins, ONDA Limoges porcelain dinner and soup plates.

BUTO Limoges porcelain dinner plate ONDA Limoges porcelain