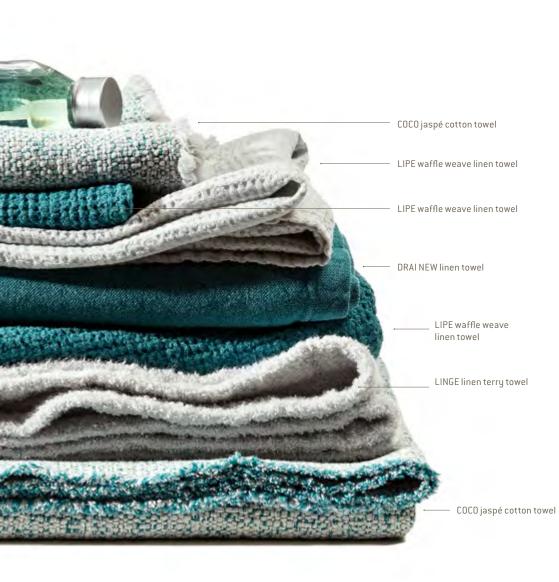

This season's new trend is absolutely couture: COCO an overdyed towel in jaspé cotton with fringed borders, which draws its inspiration from certain tailor fabrics, which have become a real icon of the fashion world.

The new towels have a strong feel, emphasized by a melange effect in different colours, which allow interesting combinations with other solid colour pieces. We like to think of COCO as a suit outfit for the bathroom. A chic and unconventional towel that didn't exist before today.

TOW griffé cotton towels, DRAI NEW linen towel and MOLTO cotton canvas bath mat. on the previous page: LIPE waffle weave linen bathrobe and towels.

COCO jaspé cotton towel

DRAI NEW linen towels

COCO jaspé cotton towels, DRAI NEW linen towels, TOW griffé cotton towels and LIPE waffle weave linen towels. on the floor: MOLTO cotton canvas bath mat and PLISS pleated cotton bath mat.

LIPE waffle weave linen towel, COCO jaspé cotton towel and CRISP crêpe cotton terry towel.

COCO jaspé cotton towel, LIPE waffle weave linen towel, CRISP crêpe cotton terry towel and TOW griffé cotton bath towel.