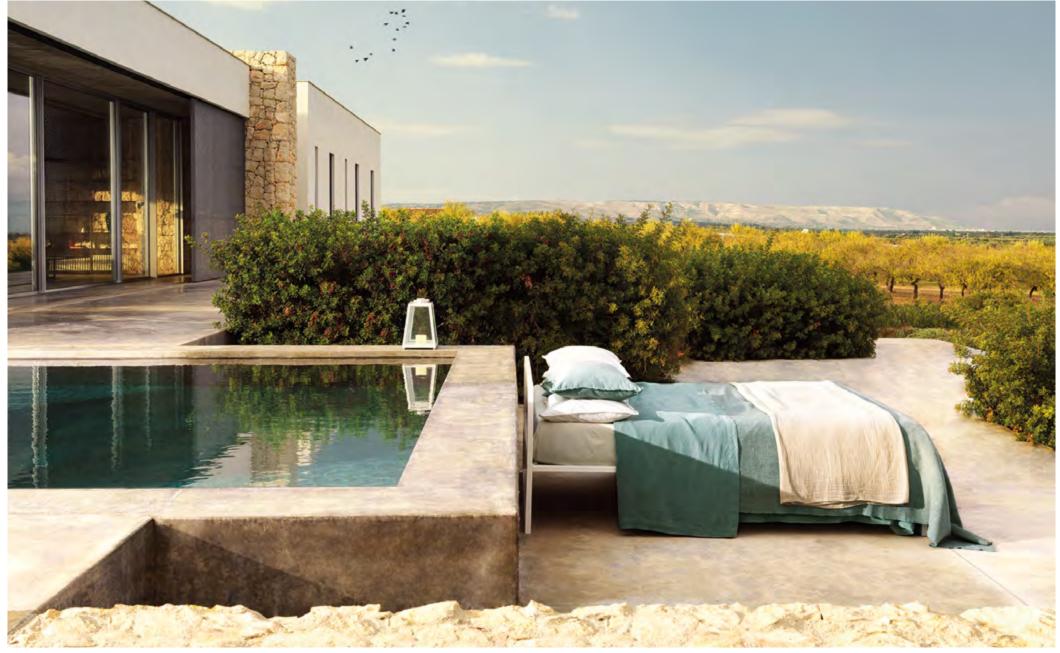

### 2018 SPRING SUMMER BED LINENS

The bedroom, the "homely-side" of fashion

The bed linen world can count on a new and extremely chic atmosphere. SATEN is a satin linen and cotton sheet, very sophisticated and raw at the same time. It has an unusual fringed border, fresh and lively for the summer, and very different from any traditional sheets, which come with a defined and hemmed border. One side is semi-bright with a soft and silky touch, while the other has the dryer and mat feel of linen. A real garment for the bed accompanied by its pillowcases: the new fashion item for the 2018 spring-summer season.