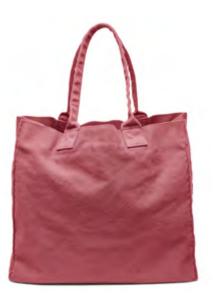

#### ACCESSORIES · SS 18

Accessories for a natural style

On holiday or for the city, a casual but sophisticated look. These are DRAI, our bags in a handy and soft cotton canvas in new and fresh summer colours. DRAI is the perfect match for DRINK a silk and linen scarf, the ultimate accessory for the 2018 spring/summer season. DRINK is a light scarf in linen, in its natural shade of colour, and yarn dyed silk, for an elegant melange effect.

#### ACCESSORIES · SS 18

DRAI HANG cotton canvas shopping bag

DRAI BAG cotton canvas shopping bag