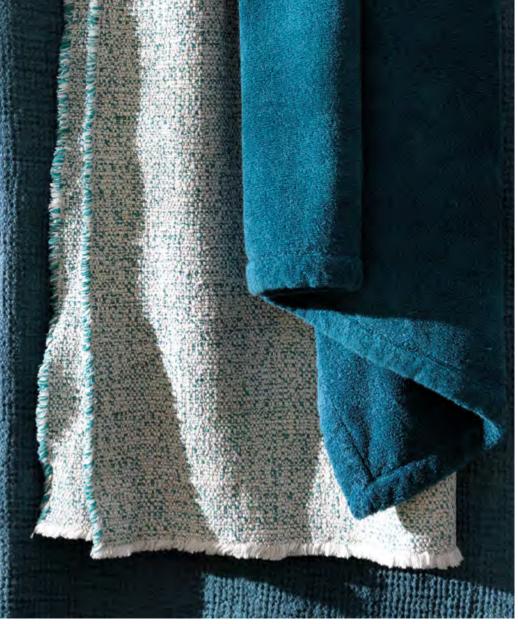

This season's new trend is absolutely couture: COCO an overdyed towel in jaspé cotton with fringed borders, which draws its inspiration from certain tailor fabrics, which have become a real icon of the fashion world.

The new towels have a strong feel, emphasized by a melange effect in different colours, which allow interesting combinations with other solid colour pieces. We like to think of COCO as a suit outfit for the bathroom. A chic and unconventional towel that didn't exist before today.