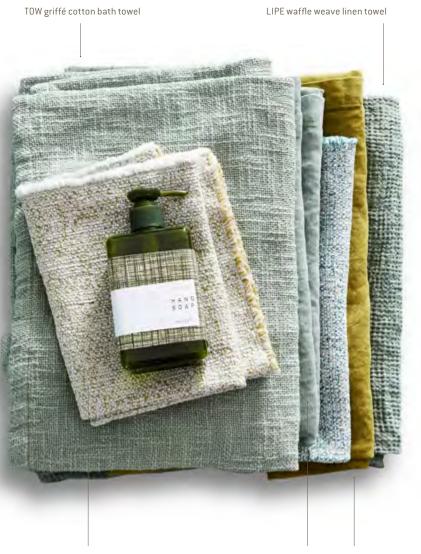

TOW griffé cotton towels, DRAI NEW linen towel and MOLTO cotton canvas bath mat. on the previous page: LIPE waffle weave linen bathrobe and towels.

COCO jaspé cotton towel

DRAI NEW linen towels

COCO jaspé cotton towels, DRAI NEW linen towels, TOW griffé cotton towels and LIPE waffle weave linen towels. on the floor: MOLTO cotton canvas bath mat and PLISS pleated cotton bath mat.

LIPE waffle weave linen towel, COCO jaspé cotton towel and CRISP crêpe cotton terry towel.

COCO jaspé cotton towel, LIPE waffle weave linen towel, CRISP crêpe cotton terry towel and TOW griffé cotton bath towel.