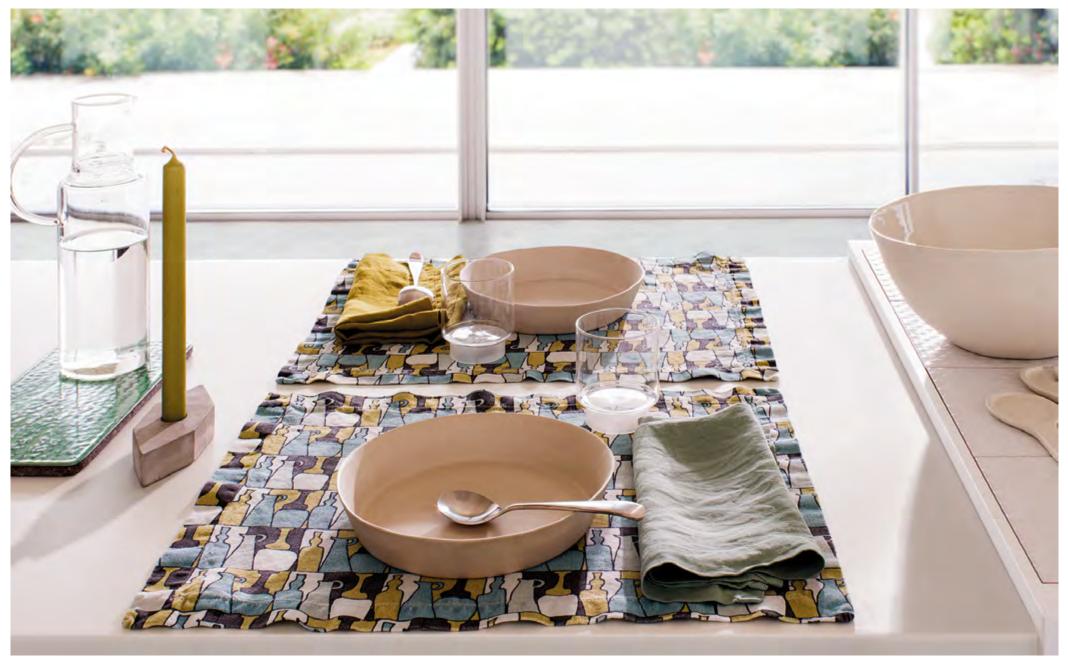

For easy chic summer lunches, you can use CHINO and BOT, printed linen place mats. The first one has the same giant confetti used for the pillowcases, while the second one has a crowded pattern full of bottles and pitchers standing on imaginary shelves. A sort of kitchen tools' library in three colour variations. An amusing recollection of the 50's which gives a fresh and lively touch to the table, with matching dishcloths and removable front pieces for the linen aprons. At last, a series of coloured patterns used also for the pillowcases, for a vivid summer napkin collection, in a light ramie. Another fashion accessory for the table.

on the table (also on the previous page): WOOD printed manila hemp tablecloth, TAB FR linen napkins, ONDA Limoges porcelain dinner and soup plates.

BUTO Limoges porcelain dinner plate ONDA Limoges porcelain

TAB linen napkins

NAP PANSY printed ramié napkin

HERE THE REAL PROPERTY. MAYA linen canvas table mat

ONDA Limoges porcelain dinner plate ' ONDA Limoges porcelain side dish

NAP SHAPES printed ramié napkin NAP PALM printed ramié napkin

BON linen apron and BOT 2 VE printed kitchen towel for linen apron

NAP PALM

NAP WOOD

NAP ASTER

NAP ROUND

NAP SHAPES

NAP PANSY

BON linen dish towel and CHINO and BOT printed linen dish towel.