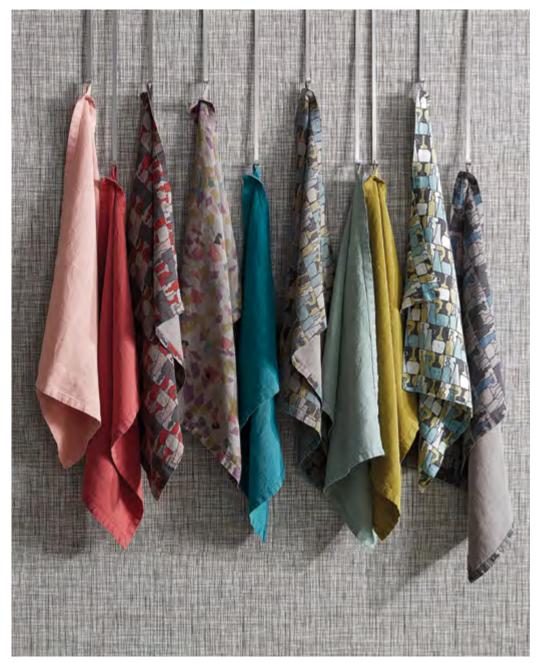

#### SS 18 COLLECTION

The new trend for the next 2018 spring/summer collection introduces in every Society Limonta home, its contemporary design style inspired by a minimalistic and vintage look.

Astrong chromatic selection, directly from the 50's. Floral, graphic or painted patterns, with stripes and energetic polka-dots which draw their vitality from an extra-fresh colour palette with sorbet shades ranging from the lightest to the strongest tones. Pistachio or Agave or Pine tree greens, combined with an intense Lagoon blue or with the must-have colour of the season, Pink, in all its possibilities, from the lightest powder-pink to the powerful Lychee red. A wide range of opportunities, to create your mix&match style: light and dark shades of the same colour, odd and contrasting colours, like green and red, or pink and pistachio green for a stronger effect. Society Limonta's research for new fabrics, gives an even more distinctive look to the homely-side of fashion.

LYCHEE

PISTACHIO

FIR

AGAVE

LAGOON

PINK