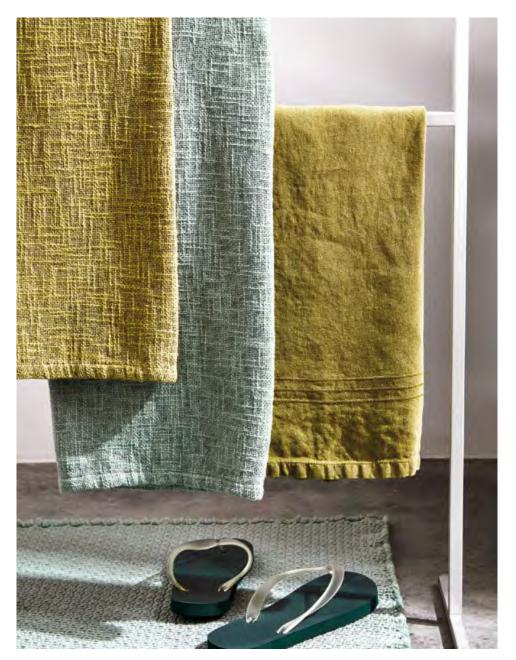

This season's new trend is absolutely couture: COCO an overdyed towel in jaspé cotton with fringed borders, which draws its inspiration from certain tailor fabrics, which have become a real icon of the fashion world.

The new towels have a strong feel, emphasized by a melange effect in different colours, which allow interesting combinations with other solid colour pieces. We like to think of COCO as a suit outfit for the bathroom. A chic and unconventional towel that didn't exist before today.