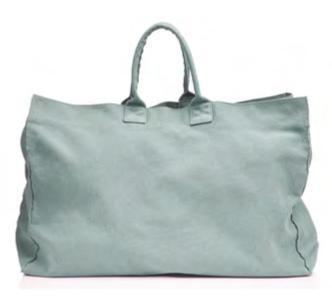

#### ACCESSORIES · SS 18

Accessories for a natural style

On holiday or for the city, a casual but sophisticated look. These are DRAI, our bags in a handy and soft cotton canvas in new and fresh summer colours. DRAI is the perfect match for DRINK a silk and linen scarf, the ultimate accessory for the 2018 spring/summer season. DRINK is a light scarf in linen, in its natural shade of colour, and yarn dyed silk, for an elegant melange effect.

#### ACCESSORIES · SS 18

DRAI HANG cotton canvas shopping bag

DRAI BAG cotton canvas shopping bag