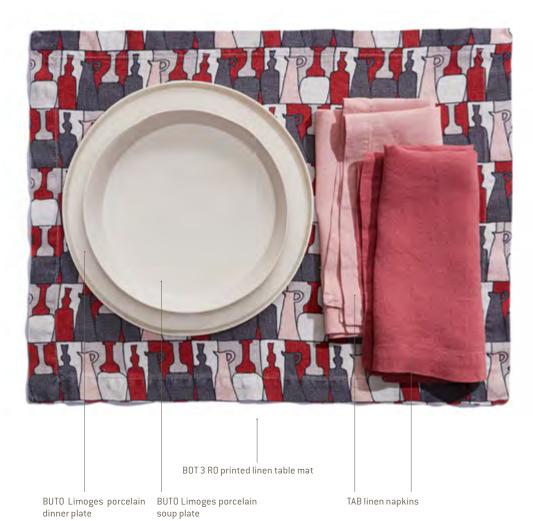

For easy chic summer lunches, you can use CHINO and BOT, printed linen place mats. The first one has the same giant confetti used for the pillowcases, while the second one has a crowded pattern full of bottles and pitchers standing on imaginary shelves. A sort of kitchen tools' library in three colour variations. An amusing recollection of the 50's which gives a fresh and lively touch to the table, with matching dishcloths and removable front pieces for the linen aprons. At last, a series of coloured patterns used also for the pillowcases, for a vivid summer napkin collection, in a light ramie. Another fashion accessory for the table.

on the table (also on the previous page): WOOD printed manila hemp tablecloth, TAB FR linen napkins, ONDA Limoges porcelain dinner and soup plates.

BUTO Limoges porcelain dinner plate ONDA Limoges porcelain

TAB linen napkins

NAP PANSY printed ramié napkin

HERE THE REAL PROPERTY. MAYA linen canvas table mat

ONDA Limoges porcelain dinner plate ' ONDA Limoges porcelain side dish

NAP SHAPES printed ramié napkin NAP PALM printed ramié napkin

BON linen apron and BOT 2 VE printed kitchen towel for linen apron

NAP PALM

NAP WOOD

NAP ASTER

NAP ROUND

NAP SHAPES

NAP PANSY

BON linen dish towel and CHINO and BOT printed linen dish towel.