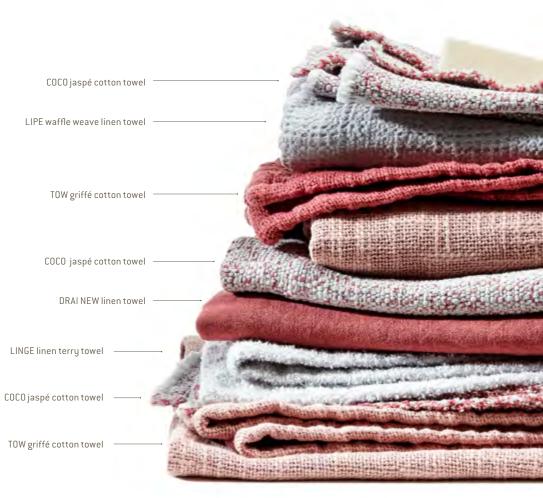

TOW griffé cotton towels, DRAI NEW linen towel and MOLTO cotton canvas bath mat. on the previous page: LIPE waffle weave linen bathrobe and towels.

COCO jaspé cotton towel

DRAI NEW linen towels

COCO jaspé cotton towels, DRAI NEW linen towels, TOW griffé cotton towels and LIPE waffle weave linen towels. on the floor: MOLTO cotton canvas bath mat and PLISS pleated cotton bath mat.

LIPE waffle weave linen towel, COCO jaspé cotton towel and CRISP crêpe cotton terry towel.

COCO jaspé cotton towel, LIPE waffle weave linen towel, CRISP crêpe cotton terry towel and TOW griffé cotton bath towel.