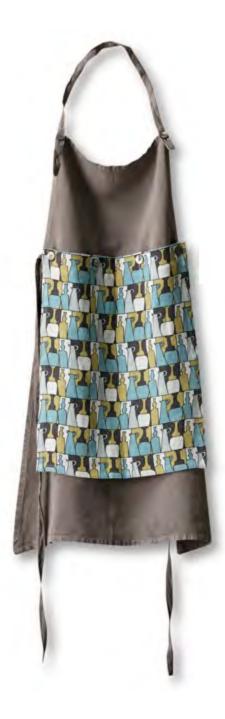

For easy chic summer lunches, you can use CHINO and BOT, printed linen place mats. The first one has the same giant confetti used for the pillowcases, while the second one has a crowded pattern full of bottles and pitchers standing on imaginary shelves. A sort of kitchen tools' library in three colour variations. An amusing recollection of the 50's which gives a fresh and lively touch to the table, with matching dishcloths and removable front pieces for the linen aprons. At last, a series of coloured patterns used also for the pillowcases, for a vivid summer napkin collection, in a light ramie. Another fashion accessory for the table.

BON linen apron and BOT 2 VE printed kitchen towel for linen apron

NAP PALM

NAP WOOD

NAP ASTER

NAP ROUND

NAP SHAPES

NAP PANSY

BON linen dish towel and CHINO and BOT printed linen dish towel.