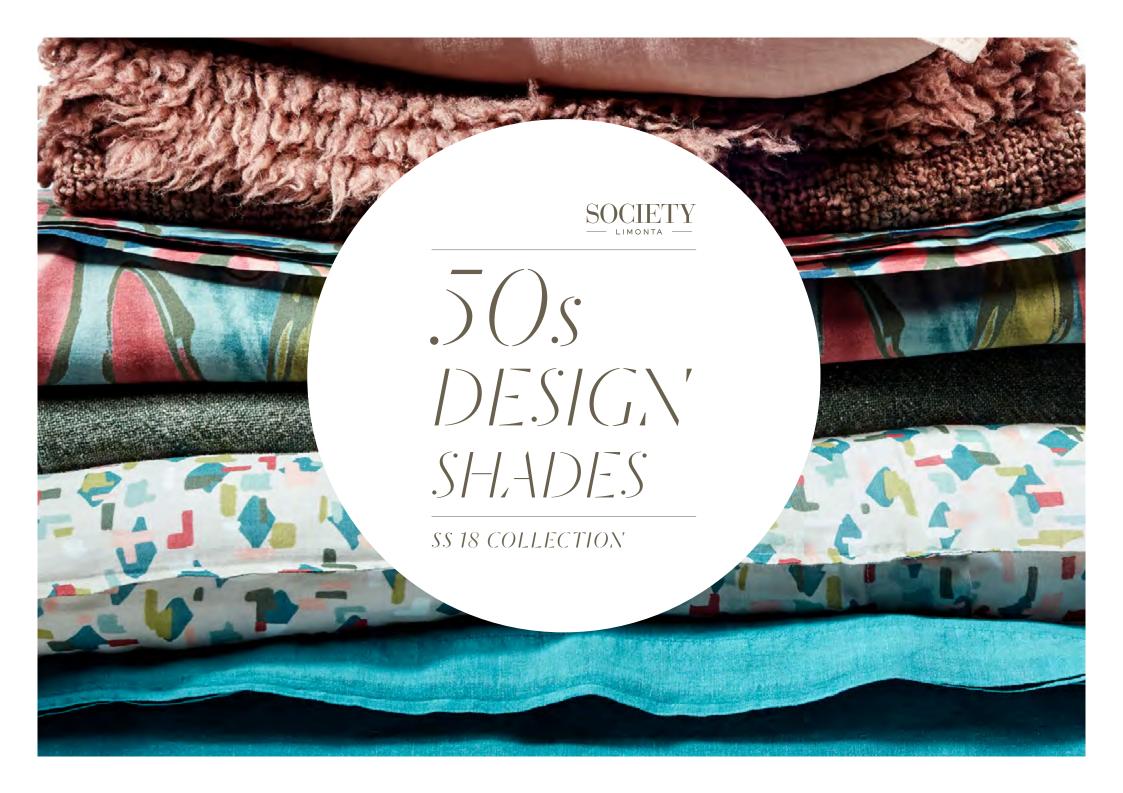

## 50s DESIGN' SHADES

#### SS 18 COLLECTION

The new trend for the next 2018 spring/summer collection introduces in every Society Limonta home, its contemporary design style inspired by a minimalistic and vintage look.

Astrong chromatic selection, directly from the 50's. Floral, graphic or painted patterns, with stripes and energetic polka-dots which draw their vitality from an extra-fresh colour palette with sorbet shades ranging from the lightest to the strongest tones. Pistachio or Agave or Pine tree greens, combined with an intense Lagoon blue or with the must-have colour of the season, Pink, in all its possibilities, from the lightest powder-pink to the powerful Lychee red. A wide range of opportunities, to create your mix&match style: light and dark shades of the same colour, odd and contrasting colours, like green and red, or pink and pistachio green for a stronger effect. Society Limonta's research for new fabrics, gives an even more distinctive look to the homely-side of fashion.