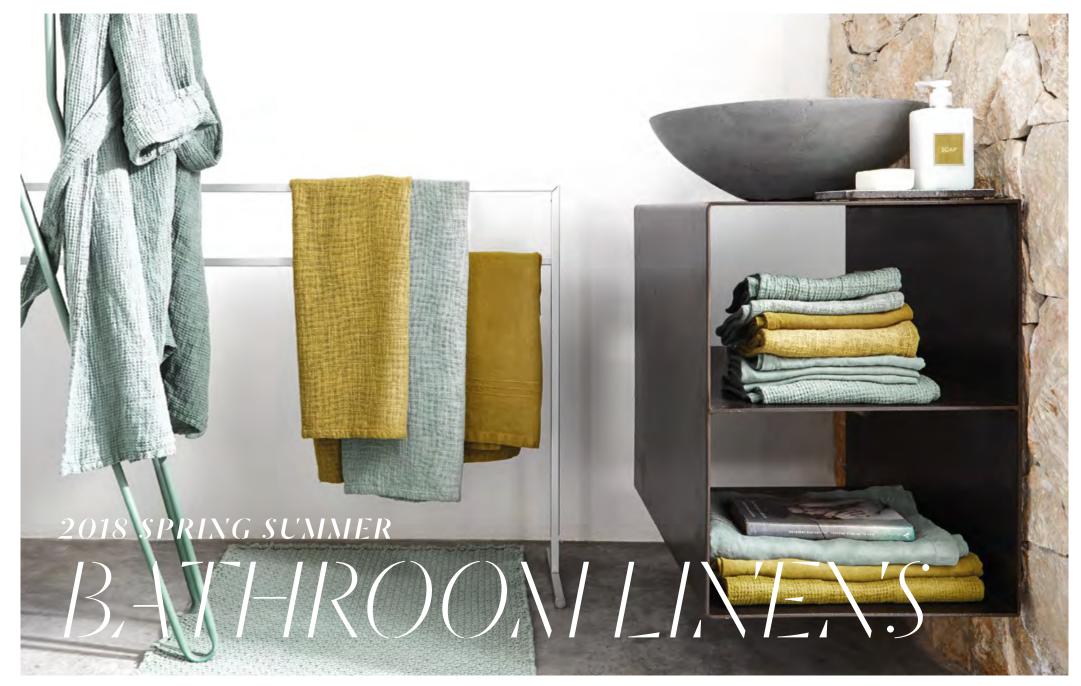

### 2018 SPRING SUMMER BED LINENS

The bedroom, the "homely-side" of fashion

The bed linen world can count on a new and extremely chic atmosphere. SATEN is a satin linen and cotton sheet, very sophisticated and raw at the same time. It has an unusual fringed border, fresh and lively for the summer, and very different from any traditional sheets, which come with a defined and hemmed border. One side is semi-bright with a soft and silky touch, while the other has the dryer and mat feel of linen. A real garment for the bed accompanied by its pillowcases: the new fashion item for the 2018 spring-summer season.

## A chic and unconventional bathroom

A fresh palette where the Agave and Pistachio greens alternate with a more candy colour look, where a lychees red is combined with a light-powder pink. A sophisticated mix of neutral colours highlights the deep shades of the Lagoon blue, while grey-lovers can enjoy decorating the bathroom with a more graphic style, from white to the darkest charcoal grey.