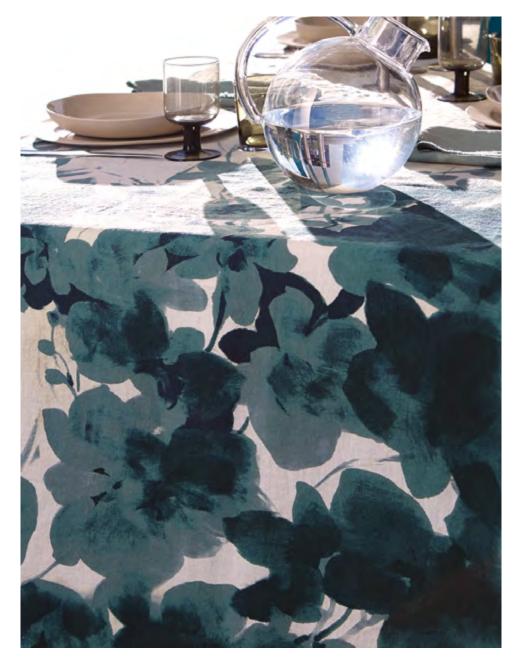

A 50's couture table

Elegant like an evening dress right out of the 50's. This is WOOD, the "incomplete" tablecloth, in printed abaca fabric, with a very dense vintage design on one side, which ironically thins down and disappears on the other side. Flowers and leaves in just one version, overlay different types of green, from a sage green to a dark petrol shade of the same colour.