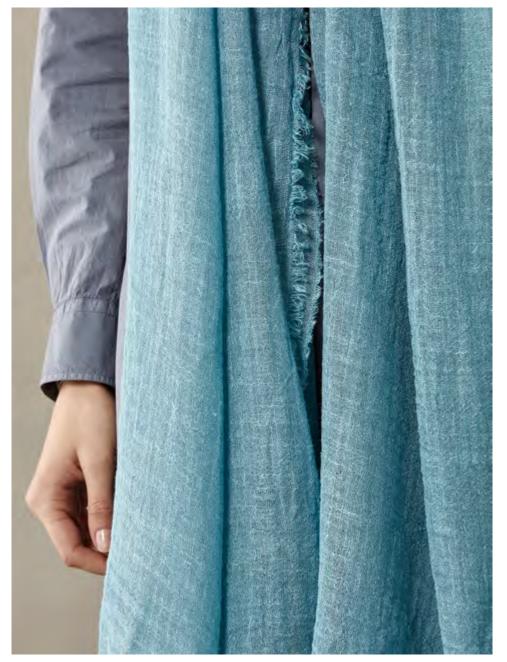

#### ACCESSORIES · SS 18

Accessories for a natural style

On holiday or for the city, a casual but sophisticated look. These are DRAI, our bags in a handy and soft cotton canvas in new and fresh summer colours. DRAI is the perfect match for DRINK a silk and linen scarf, the ultimate accessory for the 2018 spring/summer season. DRINK is a light scarf in linen, in its natural shade of colour, and yarn dyed silk, for an elegant melange effect.

DRINK silk and linen scarf