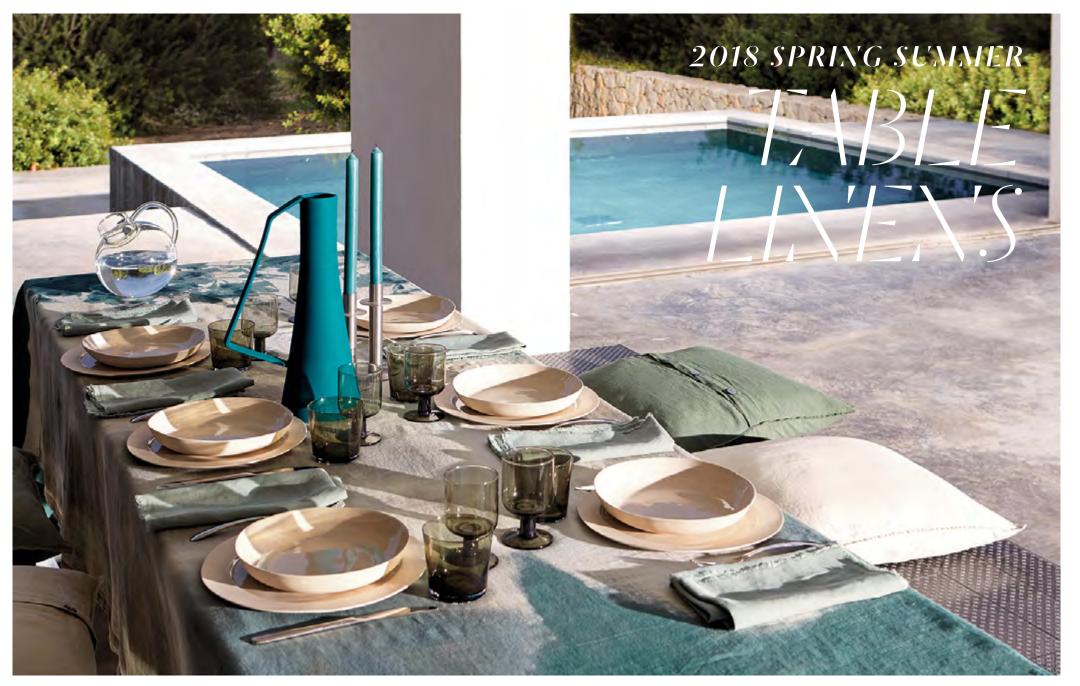

A 50's couture table

Elegant like an evening dress right out of the 50's. This is WOOD, the "incomplete" tablecloth, in printed abaca fabric, with a very dense vintage design on one side, which ironically thins down and disappears on the other side. Flowers and leaves in just one version, overlay different types of green, from a sage green to a dark petrol shade of the same colour.

For easy chic summer lunches, you can use CHINO and BOT, printed linen place mats. The first one has the same giant confetti used for the pillowcases, while the second one has a crowded pattern full of bottles and pitchers standing on imaginary shelves. A sort of kitchen tools' library in three colour variations. An amusing recollection of the 50's which gives a fresh and lively touch to the table, with matching dishcloths and removable front pieces for the linen aprons. At last, a series of coloured patterns used also for the pillowcases, for a vivid summer napkin collection, in a light ramie. Another fashion accessory for the table.