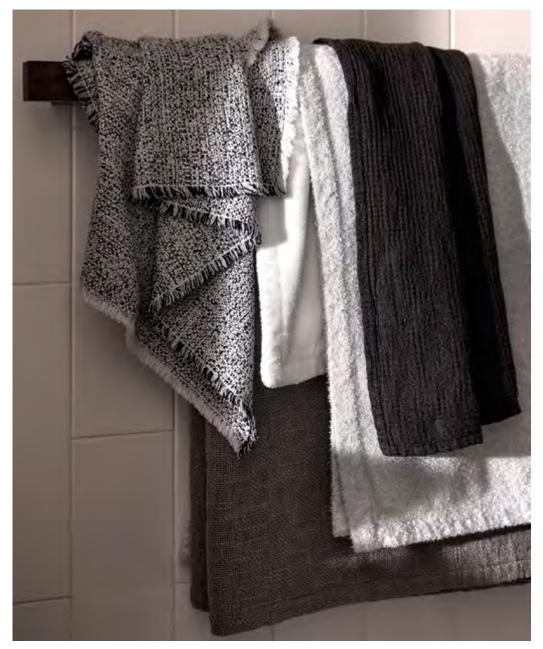

## A chic and unconventional bathroom

A fresh palette where the Agave and Pistachio greens alternate with a more candy colour look, where a lychees red is combined with a light-powder pink. A sophisticated mix of neutral colours highlights the deep shades of the Lagoon blue, while grey-lovers can enjoy decorating the bathroom with a more graphic style, from white to the darkest charcoal grey.

This season's new trend is absolutely couture: COCO an overdyed towel in jaspé cotton with fringed borders, which draws its inspiration from certain tailor fabrics, which have become a real icon of the fashion world.

The new towels have a strong feel, emphasized by a melange effect in different colours, which allow interesting combinations with other solid colour pieces. We like to think of COCO as a suit outfit for the bathroom. A chic and unconventional towel that didn't exist before today.