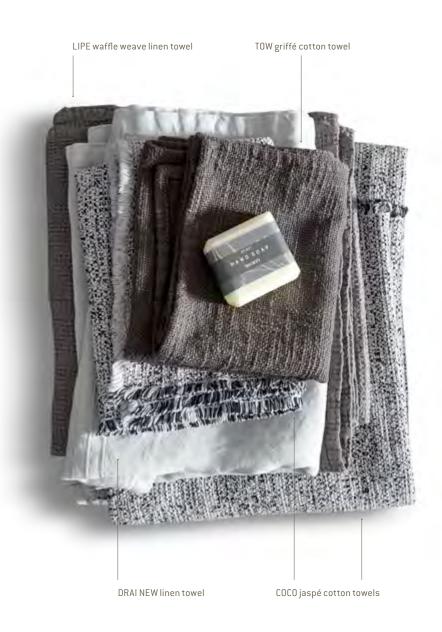

TOW griffé cotton towels, DRAI NEW linen towel and MOLTO cotton canvas bath mat. on the previous page: LIPE waffle weave linen bathrobe and towels.

COCO jaspé cotton towel

DRAI NEW linen towels

COCO jaspé cotton towels, DRAI NEW linen towels, TOW griffé cotton towels and LIPE waffle weave linen towels. on the floor: MOLTO cotton canvas bath mat and PLISS pleated cotton bath mat.

LIPE waffle weave linen towel, COCO jaspé cotton towel and CRISP crêpe cotton terry towel.

COCO jaspé cotton towel, LIPE waffle weave linen towel, CRISP crêpe cotton terry towel and TOW griffé cotton bath towel.