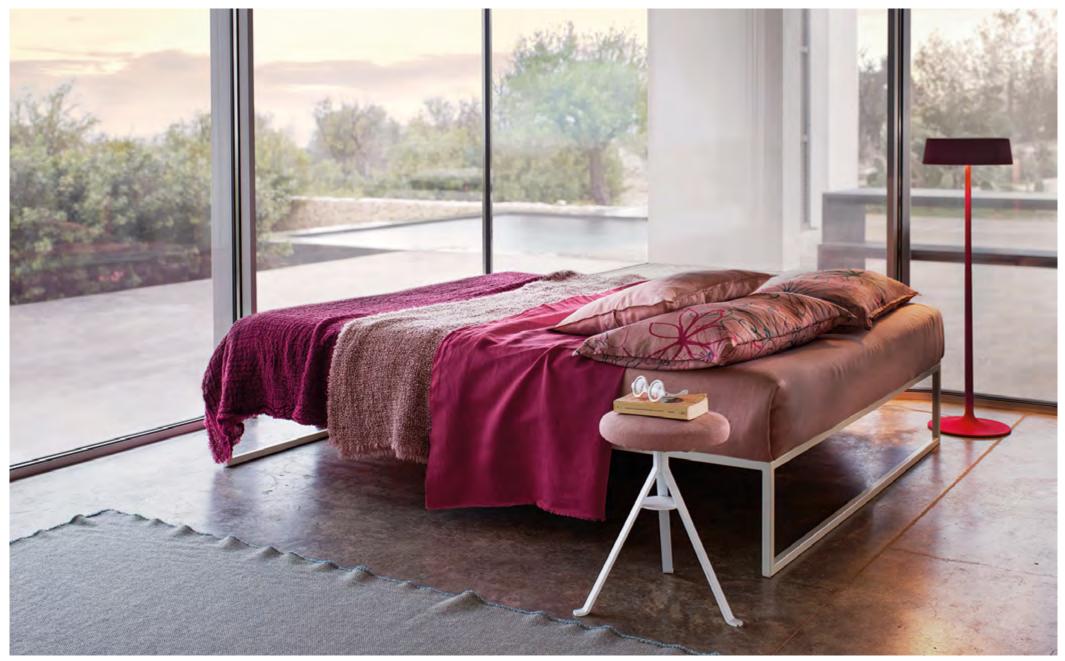

### 2018 SPRING SUMMER BED LINENS

The bedroom, the "homely-side" of fashion

The bed linen world can count on a new and extremely chic atmosphere. SATEN is a satin linen and cotton sheet, very sophisticated and raw at the same time. It has an unusual fringed border, fresh and lively for the summer, and very different from any traditional sheets, which come with a defined and hemmed border. One side is semi-bright with a soft and silky touch, while the other has the dryer and mat feel of linen. A real garment for the bed accompanied by its pillowcases: the new fashion item for the 2018 spring-summer season.