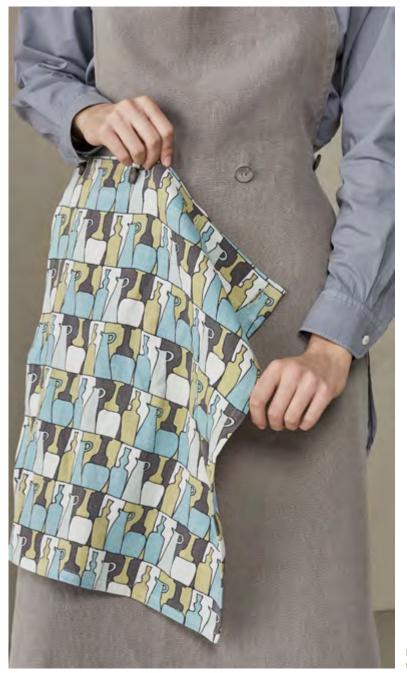

For easy chic summer lunches, you can use CHINO and BOT, printed linen place mats. The first one has the same giant confetti used for the pillowcases, while the second one has a crowded pattern full of bottles and pitchers standing on imaginary shelves. A sort of kitchen tools' library in three colour variations. An amusing recollection of the 50's which gives a fresh and lively touch to the table, with matching dishcloths and removable front pieces for the linen aprons. At last, a series of coloured patterns used also for the pillowcases, for a vivid summer napkin collection, in a light ramie. Another fashion accessory for the table.

BON linen apron and BOT 2 VE printed kitchen towel for linen apron

NAP PALM

NAP WOOD

NAP ASTER

NAP ROUND

NAP SHAPES

NAP PANSY

BON linen dish towel and CHINO and BOT printed linen dish towel.