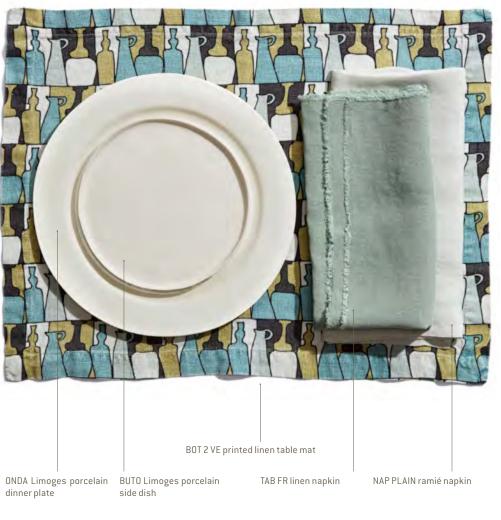

For easy chic summer lunches, you can use CHINO and BOT, printed linen place mats. The first one has the same giant confetti used for the pillowcases, while the second one has a crowded pattern full of bottles and pitchers standing on imaginary shelves. A sort of kitchen tools' library in three colour variations. An amusing recollection of the 50's which gives a fresh and lively touch to the table, with matching dishcloths and removable front pieces for the linen aprons. At last, a series of coloured patterns used also for the pillowcases, for a vivid summer napkin collection, in a light ramie. Another fashion accessory for the table.

on the table (also on the previous page): WOOD printed manila hemp tablecloth, TAB FR linen napkins, ONDA Limoges porcelain dinner and soup plates.

BUTO Limoges porcelain dinner plate ONDA Limoges porcelain

TAB linen napkins

NAP PANSY printed ramié napkin

HERE THE REAL PROPERTY. MAYA linen canvas table mat

ONDA Limoges porcelain dinner plate ' ONDA Limoges porcelain side dish

NAP SHAPES printed ramié napkin NAP PALM printed ramié napkin

BON linen apron and BOT 2 VE printed kitchen towel for linen apron

NAP PALM

NAP WOOD

NAP ASTER

NAP ROUND

NAP SHAPES

NAP PANSY

BON linen dish towel and CHINO and BOT printed linen dish towel.