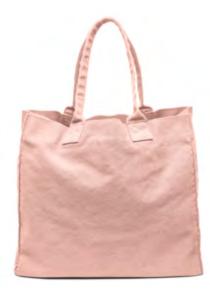

#### ACCESSORIES · SS 18

Accessories for a natural style

On holiday or for the city, a casual but sophisticated look. These are DRAI, our bags in a handy and soft cotton canvas in new and fresh summer colours. DRAI is the perfect match for DRINK a silk and linen scarf, the ultimate accessory for the 2018 spring/summer season. DRINK is a light scarf in linen, in its natural shade of colour, and yarn dyed silk, for an elegant melange effect.

#### ACCESSORIES · SS 18

DRAI HANG cotton canvas shopping bag

DRAI BAG cotton canvas shopping bag