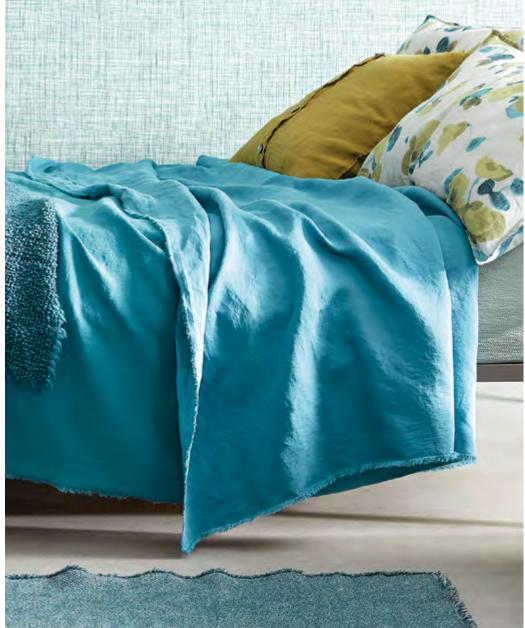

on the bed: SATEN satin linen and cotton sheet, CANDY Printed cotton voile sheet, NAP SHAPES printed ramié pillow cases and REM linen cushion.

CANDY Printed cotton voile sheet

WOCA wool and hemp cushion NAP PALM printed ramié pillow cases BIG jaspé wool plaid

NITE extra fine cotton sheet

IIMONTA

above: NAP PALM printed ramié pillow case. on the bed: SETU double layer cotton silk sheet, FREE NEW four layers cotton bedspread and BIG jaspé wool plaid.

SATEN lenzuolo e satin linen and cotton sheet