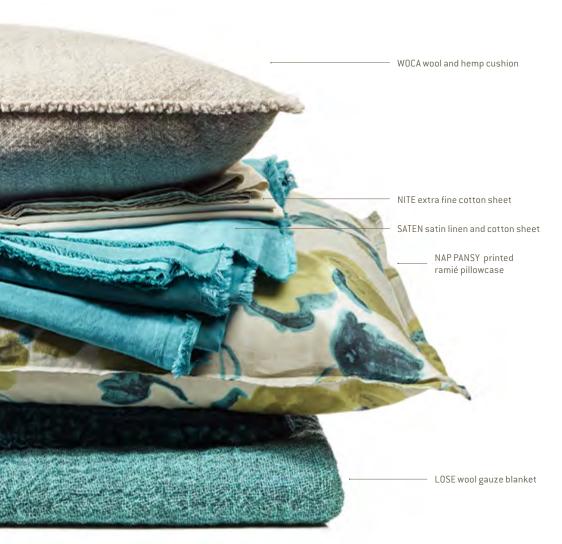

on the bed (also on the previous page): NITE extra fine cotton sheet, SATEN satin linen and cotton sheet, NAP ASTER / NAP PANSY printed ramié pillow cases and WOCA wool and hemp blankets

SATEN satin linen and cotton sheet and BIG jaspé wool plaid

SATEN satin linen and cotton sheet and BIG jaspé wool plaid

SATEN satin linen and cotton sheet and pillow case and FREE NEW four layers cotton bedspread

on the bed: REM linen sheet (bottom), NITE extra fine cotton sheet, NAP WOOD printed ramié pillow cases, REM linen pillow cases and cushion, WOCA wool and hemp blanket and BIG jaspé wool plaid

on the bed: NITE extra fine cotton sheet (bottom), REM linen sheet, SATEN satin linen and cotton pillow cases, NITE extra fine cotton sheet, FREE NEW four layers cotton bedspread and WOCA wool and hemp blanket.