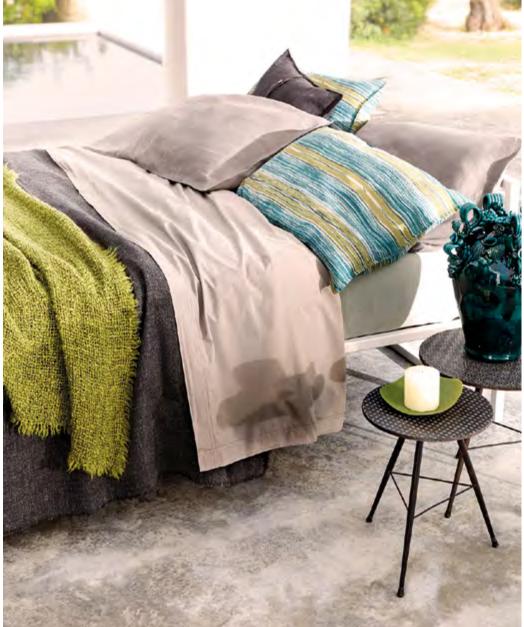

### 2018 SPRING SUMMER BED LINENS

The bedroom, the "homely-side" of fashion

The bed linen world can count on a new and extremely chic atmosphere. SATEN is a satin linen and cotton sheet, very sophisticated and raw at the same time. It has an unusual fringed border, fresh and lively for the summer, and very different from any traditional sheets, which come with a defined and hemmed border. One side is semi-bright with a soft and silky touch, while the other has the dryer and mat feel of linen. A real garment for the bed accompanied by its pillowcases: the new fashion item for the 2018 spring-summer season.

on the bed (also on the previous page): NITE extra fine cotton sheet, SATEN satin linen and cotton sheet, NAP ASTER / NAP PANSY printed ramié pillow cases and WOCA wool and hemp blankets

SATEN satin linen and cotton sheet and BIG jaspé wool plaid

SATEN satin linen and cotton sheet and BIG jaspé wool plaid

SATEN satin linen and cotton sheet and pillow case and FREE NEW four layers cotton bedspread

on the bed: REM linen sheet (bottom), NITE extra fine cotton sheet, NAP WOOD printed ramié pillow cases, REM linen pillow cases and cushion, WOCA wool and hemp blanket and BIG jaspé wool plaid