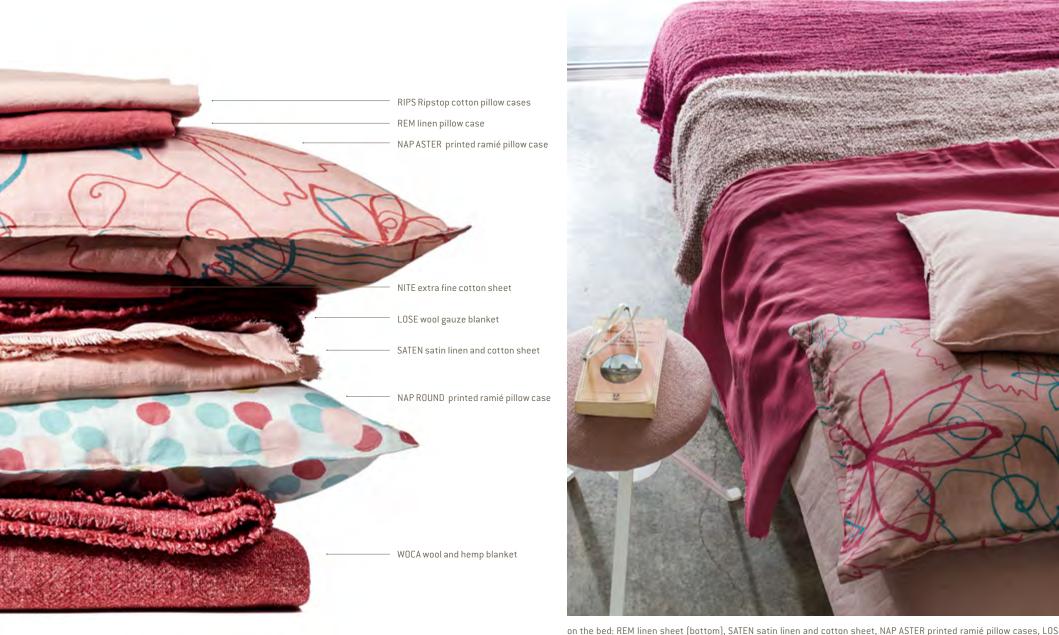

on the bed: REM linen sheet (bottom), SATEN satin linen and cotton sheet, NAP ASTER printed ramié pillow cases, LOSE wool gauze blanket, BIG jaspé wool plaid and REM linen cushion. on the floor: CAWO wool and hemp rug.