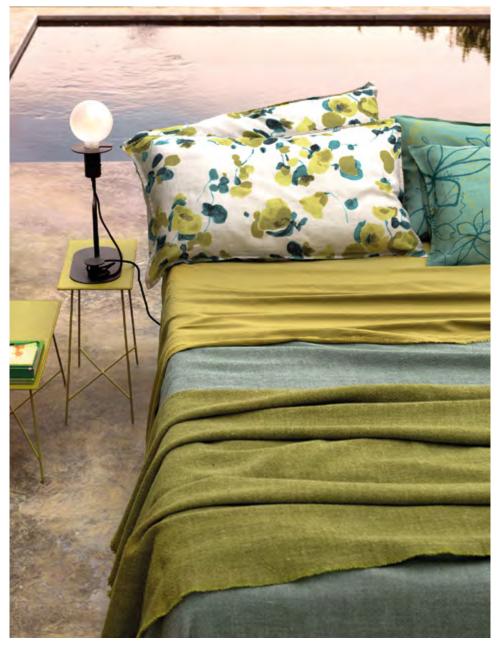

on the bed (also on the previous page): NITE extra fine cotton sheet, SATEN satin linen and cotton sheet, NAP ASTER / NAP PANSY printed ramié pillow cases and WOCA wool and hemp blankets

SATEN satin linen and cotton sheet and BIG jaspé wool plaid

SATEN satin linen and cotton sheet and BIG jaspé wool plaid

SATEN satin linen and cotton sheet and pillow case and FREE NEW four layers cotton bedspread

on the bed: REM linen sheet (bottom), NITE extra fine cotton sheet, NAP WOOD printed ramié pillow cases, REM linen pillow cases and cushion, WOCA wool and hemp blanket and BIG jaspé wool plaid