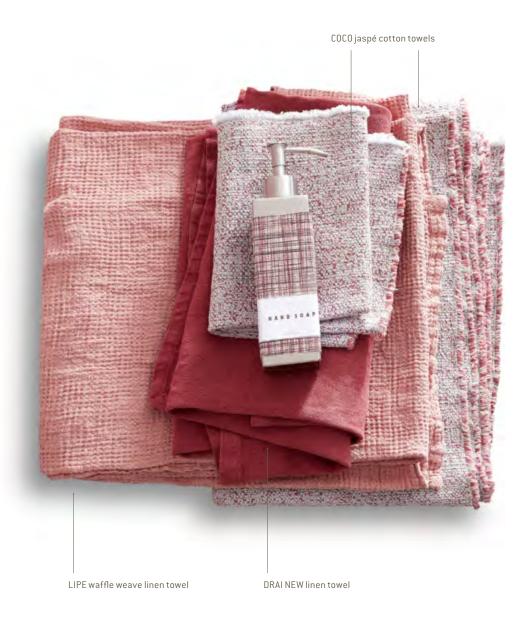

TOW griffé cotton towels, DRAI NEW linen towel and MOLTO cotton canvas bath mat. on the previous page: LIPE waffle weave linen bathrobe and towels.

COCO jaspé cotton towel

DRAI NEW linen towels

COCO jaspé cotton towels, DRAI NEW linen towels, TOW griffé cotton towels and LIPE waffle weave linen towels. on the floor: MOLTO cotton canvas bath mat and PLISS pleated cotton bath mat.

LIPE waffle weave linen towel, COCO jaspé cotton towel and CRISP crêpe cotton terry towel.

COCO jaspé cotton towel, LIPE waffle weave linen towel, CRISP crêpe cotton terry towel and TOW griffé cotton bath towel.