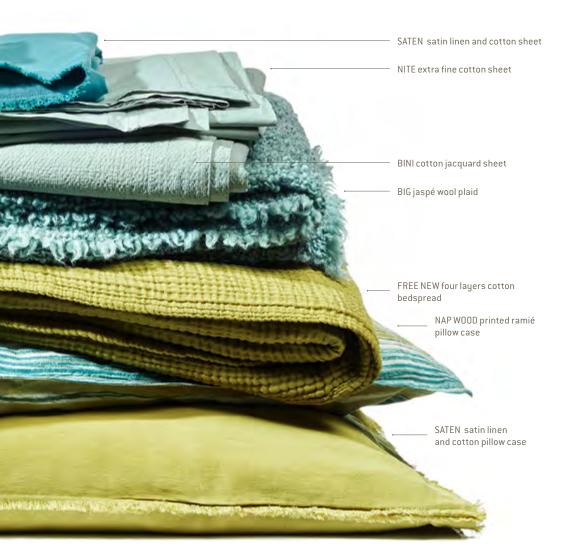

### 2018 SPRING SUMMER BED LINENS

The bedroom, the "homely-side" of fashion

The bed linen world can count on a new and extremely chic atmosphere. SATEN is a satin linen and cotton sheet, very sophisticated and raw at the same time. It has an unusual fringed border, fresh and lively for the summer, and very different from any traditional sheets, which come with a defined and hemmed border. One side is semi-bright with a soft and silky touch, while the other has the dryer and mat feel of linen. A real garment for the bed accompanied by its pillowcases: the new fashion item for the 2018 spring-summer season.

BIG is a jaspé wool throw with a net weave; the summer version of the bouclé wool throws with fringed borders. Dry and light, it confers the perfect warmth for the brightest of all seasons; with it's soft volumes it's the completing touch for any summer bed.

on the bed (also on the previous page): NITE extra fine cotton sheet, SATEN satin linen and cotton sheet, NAP ASTER / NAP PANSY printed ramié pillow cases and WOCA wool and hemp blankets

SATEN satin linen and cotton sheet and BIG jaspé wool plaid

SATEN satin linen and cotton sheet and BIG jaspé wool plaid

SATEN satin linen and cotton sheet and pillow case and FREE NEW four layers cotton bedspread

on the bed: REM linen sheet (bottom), NITE extra fine cotton sheet, NAP WOOD printed ramié pillow cases, REM linen pillow cases and cushion, WOCA wool and hemp blanket and BIG jaspé wool plaid