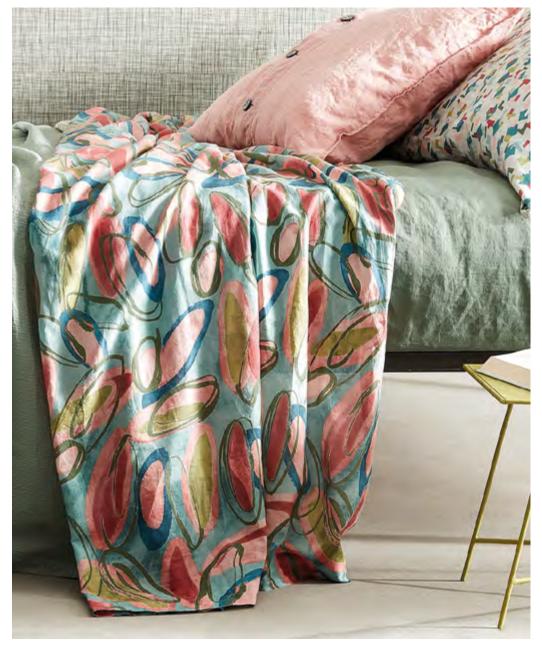

BIG is a jaspé wool throw with a net weave; the summer version of the bouclé wool throws with fringed borders. Dry and light, it confers the perfect warmth for the brightest of all seasons; with it's soft volumes it's the completing touch for any summer bed.

on the bed: SATEN satin linen and cotton sheet, CANDY Printed cotton voile sheet, NAP SHAPES printed ramié pillow cases and REM linen cushion.

CANDY Printed cotton voile sheet

WOCA wool and hemp cushion NAP PALM printed ramié pillow cases BIG jaspé wool plaid