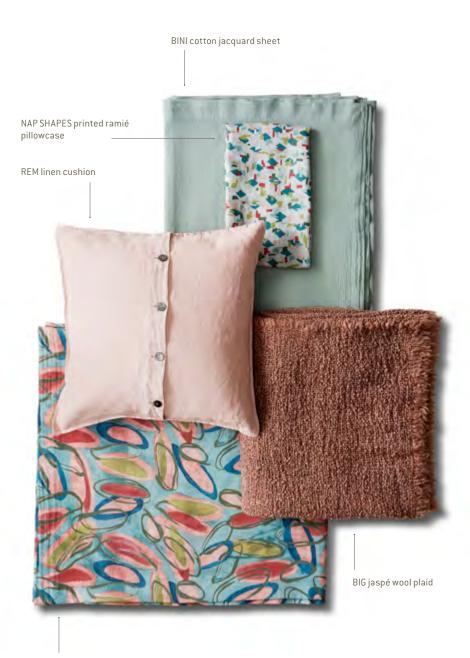

#### SOCIETY

on the bed: BINI cotton jacquard sheet (bottom), SATEN satin linen and cotton sheet, BIG jaspé wool plaid, NAP PANSY printed ramié pillow cases and REM linen cushion. on the floor: CAWO wool and hemp rug.