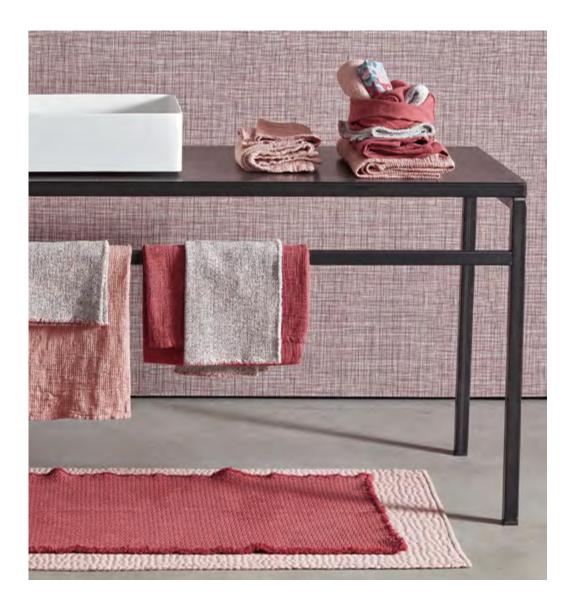

## A chic and unconventional bathroom

A fresh palette where the Agave and Pistachio greens alternate with a more candy colour look, where a lychees red is combined with a light-powder pink. A sophisticated mix of neutral colours highlights the deep shades of the Lagoon blue, while grey-lovers can enjoy decorating the bathroom with a more graphic style, from white to the darkest charcoal grey.

This season's new trend is absolutely couture: COCO an overdyed towel in jaspé cotton with fringed borders, which draws its inspiration from certain tailor fabrics, which have become a real icon of the fashion world.

The new towels have a strong feel, emphasized by a melange effect in different colours, which allow interesting combinations with other solid colour pieces. We like to think of COCO as a suit outfit for the bathroom. A chic and unconventional towel that didn't exist before today.