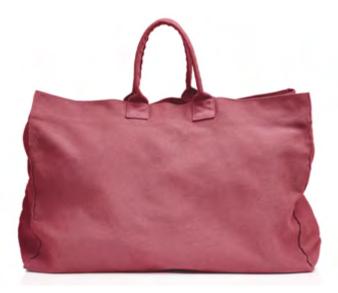

#### ACCESSORIES · SS 18

Accessories for a natural style

On holiday or for the city, a casual but sophisticated look. These are DRAI, our bags in a handy and soft cotton canvas in new and fresh summer colours. DRAI is the perfect match for DRINK a silk and linen scarf, the ultimate accessory for the 2018 spring/summer season. DRINK is a light scarf in linen, in its natural shade of colour, and yarn dyed silk, for an elegant melange effect.

#### ACCESSORIES · SS 18

DRAI HANG cotton canvas shopping bag

DRAI BAG cotton canvas shopping bag