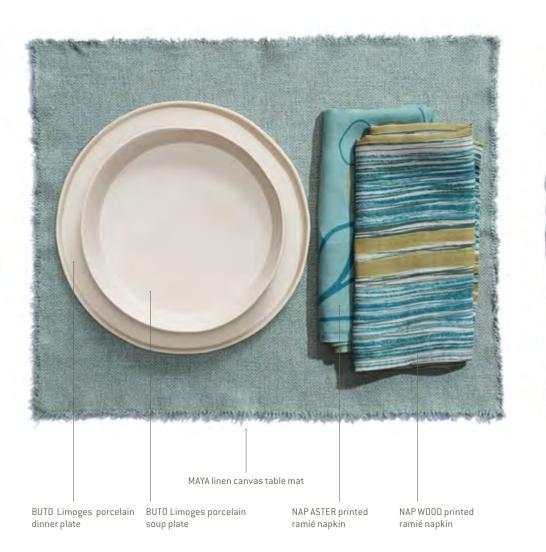

A 50's couture table

Elegant like an evening dress right out of the 50's. This is WOOD, the "incomplete" tablecloth, in printed abaca fabric, with a very dense vintage design on one side, which ironically thins down and disappears on the other side. Flowers and leaves in just one version, overlay different types of green, from a sage green to a dark petrol shade of the same colour.

on the table (also on the previous page): WOOD printed manila hemp tablecloth, TAB FR linen napkins, ONDA Limoges porcelain dinner and soup plates.

BUTO Limoges porcelain dinner plate ONDA Limoges porcelain

TAB linen napkins

NAP PANSY printed ramié napkin

HERE THE REAL PROPERTY. MAYA linen canvas table mat

ONDA Limoges porcelain dinner plate ' ONDA Limoges porcelain side dish

NAP SHAPES printed ramié napkin NAP PALM printed ramié napkin