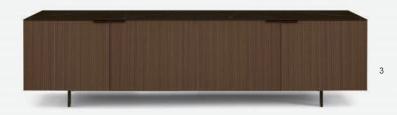

# **LIVING ROOM**

- 1. Sideboard 2 doors L 138 H 73 P 46 / 2. Sideboard 3 doors L 208 H 73 P 46
- 3. Sideboard 4 doors L 277 H 73 P 46 / 4. Sideboard coplanar L 196 H 85 P 45 5. Cupboard L 90 H 153 P 45 / 6. Bar unit L 90 H 153 P 45