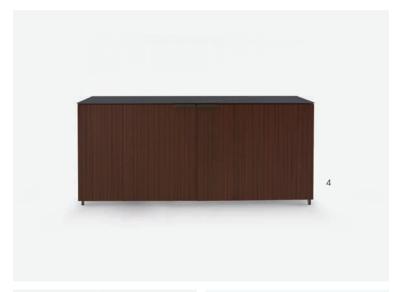

# **LIVING ROOM**

- 1. Sideboard 2 doors L 138 H 73 P 46 / 2. Sideboard 3 doors L 208 H 73 P 46
- 3. Sideboard 4 doors L 277 H 73 P 46 / 4. Sideboard coplanar L 196 H 85 P 45 5. Cupboard L 90 H 153 P 45 / 6. Bar unit L 90 H 153 P 45