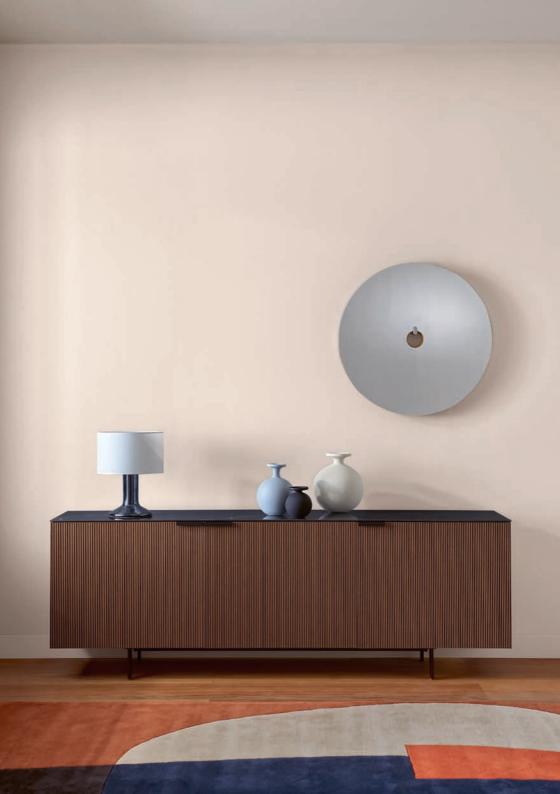

Christian Werner

ne roset depuis 1860

Christian Werner based Selvans on the Everywhere range.

Selvans is characterised by the use of grooved dark walnut veneer on its fronts and sides.

# **HALLWAY**

1. Hallway unit hanging + shoe storage L 90 H 153 P 45

Selvans is composed of slim panels clad in several layers of thick, stained veneer then covered in American walnut veneer.

Interiors, handles and base in chocolate lacquer.

#### fronts and sides finishes

1. grooved dark walnut veneer / 2. grooved natural ash