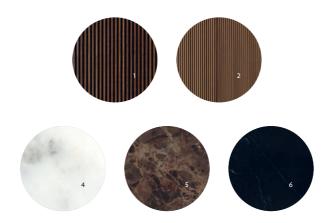

#### fronts and sides finishes

1. grooved dark walnut veneer / 2. grooved natural ash

#### top finishes

white marble effect / 5. emperador ceramic stonewar
black marquinia ceramic stoneware