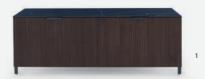

### **TV CABINET**

1. TV cabinet 1 flat door & 1 drawer L 138 H 49 P 45 2. TV cabinet 2 flat doors & 1 drawer L 208 H 49 P 45