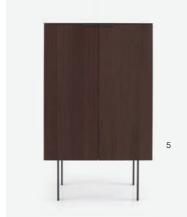

# **LIVING ROOM**

- 1. Sideboard 2 doors L 138 H 73 P 46 / 2. Sideboard 3 doors L 208 H 73 P 46
- 3. Sideboard 4 doors L 277 H 73 P 46 / 4. Sideboard coplanar L 196 H 85 P 45 5. Cupboard L 90 H 153 P 45 / 6. Bar unit L 90 H 153 P 45

# **HALLWAY**

1. Hallway unit hanging + shoe storage L 90 H 153 P 45

Selvans is composed of slim panels clad in several layers of thick, stained veneer then covered in American walnut veneer.

Interiors, handles and base in chocolate lacquer.