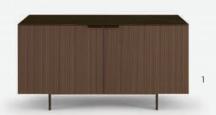

# **LIVING ROOM**

- 1. Sideboard 2 doors L 138 H 73 P 46 / 2. Sideboard 3 doors L 208 H 73 P 46
- 3. Sideboard 4 doors L 277 H 73 P 46 / 4. Sideboard coplanar L 196 H 85 P 45 5. Cupboard L 90 H 153 P 45 / 6. Bar unit L 90 H 153 P 45