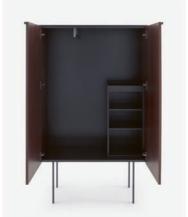

# **HALLWAY**

1. Hallway unit hanging + shoe storage L 90 H 153 P 45

Selvans is composed of slim panels clad in several layers of thick, stained veneer then covered in American walnut veneer.

Interiors, handles and base in chocolate lacquer.