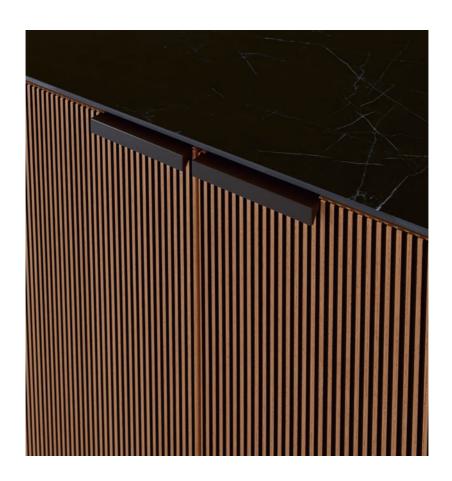

Christian Werner

ne roset depuis 1860

Christian Werner based Selvans on the Everywhere range.

Selvans is characterised by the use of grooved dark walnut veneer on its fronts and sides.

#### fronts and sides finishes

1. grooved dark walnut veneer / 2. grooved natural ash

#### top finishes

white marble effect / 5. emperador ceramic stonewar
black marquinia ceramic stoneware