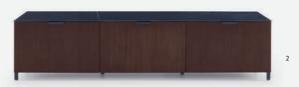

### **TV CABINET**

1. TV cabinet 1 flat door & 1 drawer L 138 H 49 P 45 2. TV cabinet 2 flat doors & 1 drawer L 208 H 49 P 45