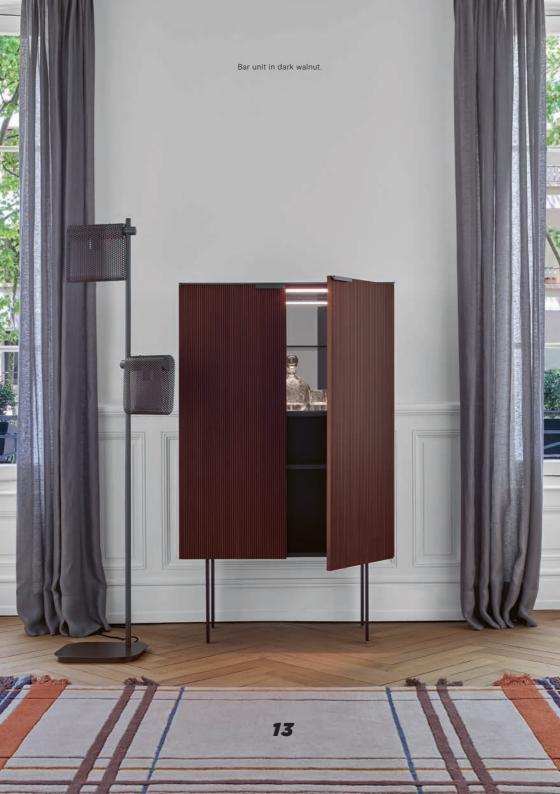

# **LIVING ROOM**

- 1. Sideboard 2 doors L 138 H 73 P 46 / 2. Sideboard 3 doors L 208 H 73 P 46
- 3. Sideboard 4 doors L 277 H 73 P 46 / 4. Sideboard coplanar L 196 H 85 P 45 5. Cupboard L 90 H 153 P 45 / 6. Bar unit L 90 H 153 P 45