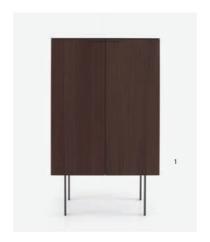

# **HALLWAY**

1. Hallway unit hanging + shoe storage L 90 H 153 P 45

Selvans is composed of slim panels clad in several layers of thick, stained veneer then covered in American walnut veneer.

Interiors, handles and base in chocolate lacquer.