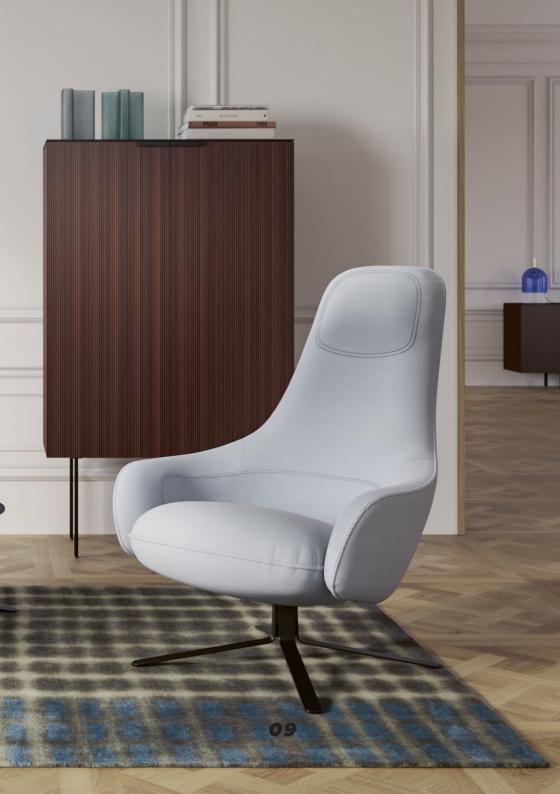

# **LIVING ROOM**

- 1. Sideboard 2 doors L 138 H 73 P 46 / 2. Sideboard 3 doors L 208 H 73 P 46
- 3. Sideboard 4 doors L 277 H 73 P 46 / 4. Sideboard coplanar L 196 H 85 P 45 5. Cupboard L 90 H 153 P 45 / 6. Bar unit L 90 H 153 P 45