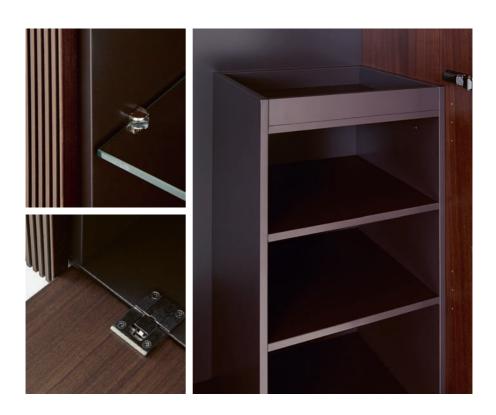

Christian Werner

ne roset depuis 1860

Christian Werner based Selvans on the Everywhere range.

Selvans is characterised by the use of grooved dark walnut veneer on its fronts and sides.

# **HALLWAY**

1. Hallway unit hanging + shoe storage L 90 H 153 P 45

Selvans is composed of slim panels clad in several layers of thick, stained veneer then covered in American walnut veneer.

Interiors, handles and base in chocolate lacquer.