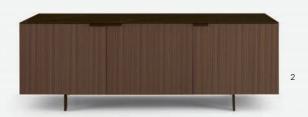

# **LIVING ROOM**

- 1. Sideboard 2 doors L 138 H 73 P 46 / 2. Sideboard 3 doors L 208 H 73 P 46
- 3. Sideboard 4 doors L 277 H 73 P 46 / 4. Sideboard coplanar L 196 H 85 P 45 5. Cupboard L 90 H 153 P 45 / 6. Bar unit L 90 H 153 P 45