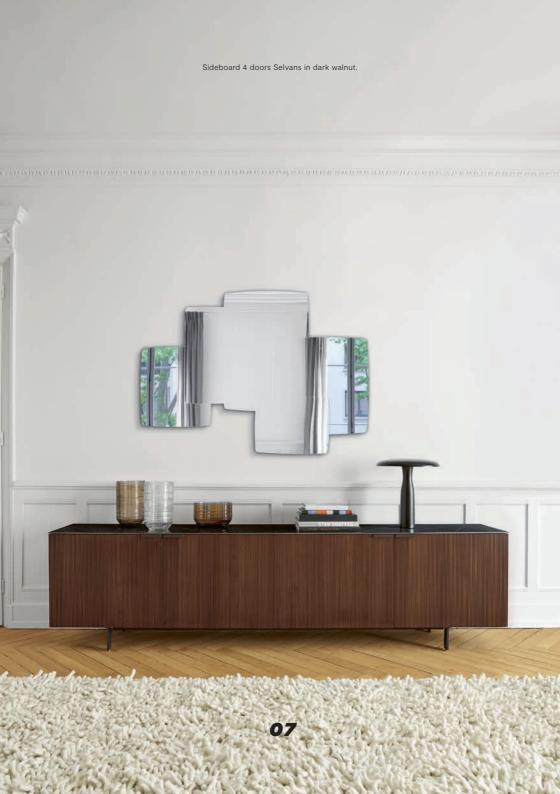

# **LIVING ROOM**

- 1. Sideboard 2 doors L 138 H 73 P 46 / 2. Sideboard 3 doors L 208 H 73 P 46
- 3. Sideboard 4 doors L 277 H 73 P 46 / 4. Sideboard coplanar L 196 H 85 P 45 5. Cupboard L 90 H 153 P 45 / 6. Bar unit L 90 H 153 P 45