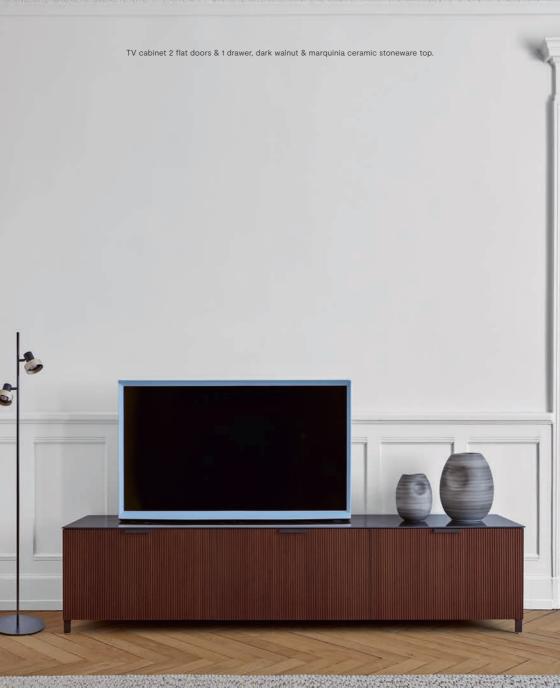

### **TV CABINET**

1. TV cabinet 1 flat door & 1 drawer L 138 H 49 P 45 2. TV cabinet 2 flat doors & 1 drawer L 208 H 49 P 45