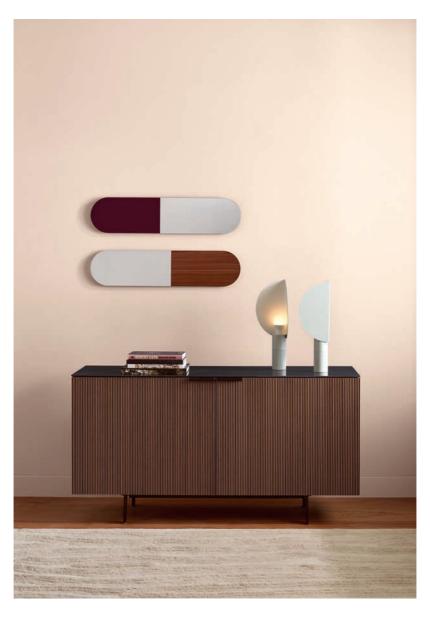

Christian Werner

ne roset depuis 1860

Christian Werner based Selvans on the Everywhere range.

Selvans is characterised by the use of grooved dark walnut veneer on its fronts and sides.

# **HALLWAY**

1. Hallway unit hanging + shoe storage L 90 H 153 P 45

Selvans is composed of slim panels clad in several layers of thick, stained veneer then covered in American walnut veneer.

Interiors, handles and base in chocolate lacquer.

#### fronts and sides finishes

1. grooved dark walnut veneer / 2. grooved natural ash