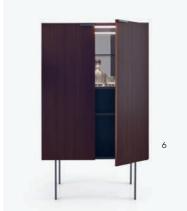

# **LIVING ROOM**

- 1. Sideboard 2 doors L 138 H 73 P 46 / 2. Sideboard 3 doors L 208 H 73 P 46
- 3. Sideboard 4 doors L 277 H 73 P 46 / 4. Sideboard coplanar L 196 H 85 P 45 5. Cupboard L 90 H 153 P 45 / 6. Bar unit L 90 H 153 P 45

# **HALLWAY**

1. Hallway unit hanging + shoe storage L 90 H 153 P 45

Selvans is composed of slim panels clad in several layers of thick, stained veneer then covered in American walnut veneer.

Interiors, handles and base in chocolate lacquer.